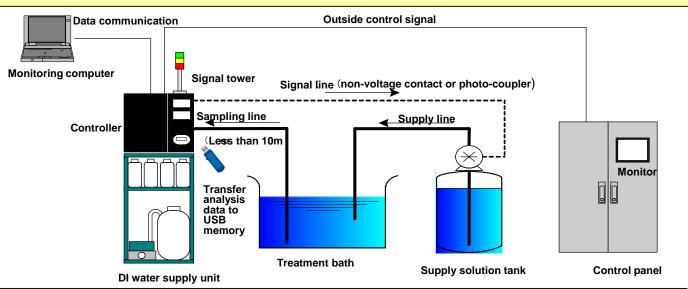

/ Weight<br>(Footstool) | W465 × H930 × D425(mm) / 15kg                                                               |
| Power supply                      | AC100V(±10%), 60/50Hz, 3P Plug+ Ground (separated ground line needed for equipped computer) |
| Power dissipation                 | 220VA(max)                                                                                  |

**Option** (Below is just some example for your consideration. If you have requests, please feel free to contact us)

| Alarm              | Patrol light, various signal towers.                               |
|--------------------|--------------------------------------------------------------------|
| Data communication | CC-Link、RS-232C、RS-485、4-20mA communication、external control, etc. |

## System summary



### Automatically analysis flow



troubles.

Note2) Please be notified that we may change the specification or appearance of the controller for improvement without notice.

Note3) So as to maintain analysis accuracy, we recommend periodical maintenance or adjustment by our skilled engineer. (out of warranty)

#### For inquiry contact



Head Office5-26 Nishiyanagiwara-cho, Hyogo-ku, Kobe-shi, Hyogo 652-0806,<br/>JapanPhone+81-78-682-2307(Direct)Tokyo Branch2-26-11 Taito, Taito-ku, Tokyo 110-0016, JapanPhone+81-3-3832-8037(Direct)