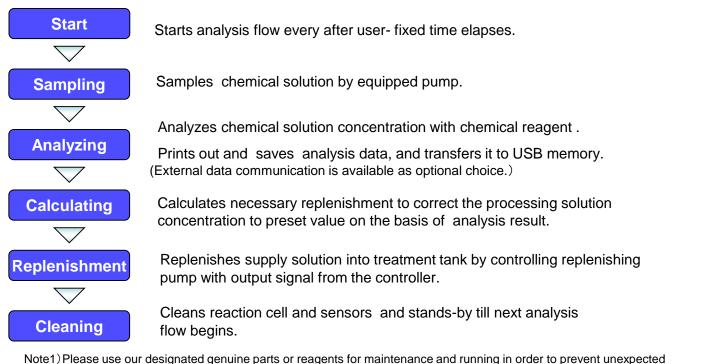

### Automatically analysis flow

troubles.

Note2) Please be notified that we may change the specification or appearance of the controller for improvement without notice.

Note3) So as to maintain analysis accuracy, we recommend periodical maintenance or adjustment by our skilled engineer. (out of warranty)