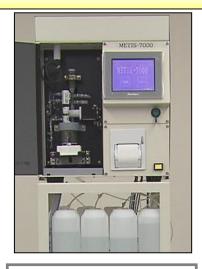

eplenishment.

# **Specification**

#### Function

| Control items/<br>analysis method | <ol> <li>pH value / grass electrode method</li> <li>MEA concentration / neutralization titration<br/>(analysis accuracy ±2.0%)</li> </ol>          |
|-----------------------------------|----------------------------------------------------------------------------------------------------------------------------------------------------|
| Replenishing                      | Controlling replenishing pumps based on analysis<br>result. %Replenishing system needs mutual consultation about<br>conditions at processing line. |
| Cycle time                        | About 10 minutes                                                                                                                                   |



Image picture

#### Specification

| Dimension / Weight                | W385 × H380 × D425(mm) / 30kg                                                               |
|-----------------------------------|---------------------------------------------------------------------------------------------|
| Dimension / Weight<br>(Footstool) | W465 × H930 × D425(mm) / 15kg                                                               |
| Power supply                      | AC100V(±10%), 60/50Hz, 3P Plug+ Ground (separated ground line needed for equipped computer) |
| Power dissipation                 | 220VA(max)                                                                                  |

**Option** (Below is just some example for your consideration. If you have requests, please feel free