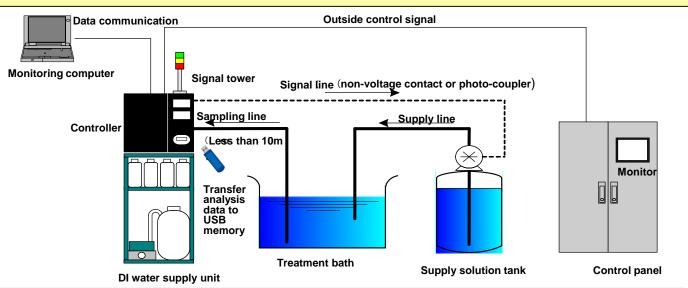

feel free to contact us.) |                                                                                             |
| Alarm                                                                                                                    | Patrol light, various signal towers.                                                        |
| DI water supply unit                                                                                                     | Automatically supplying DI water used for analysis.                                         |
| Data communication                                                                                                       | CC-Link、RS-232C、RS-485、4-20mA communication、external control, etc.                          |

## System summary



## Automatically analysis flow



troubles.

Note2) Please be notified that we may change the specification or appearance of the controller for improvement without notice.

Note3) So as to maintain analysis accuracy, we recommend periodical maintenance or adjustment by our skilled engineer. (out of warranty)

#### For inquiry contact



# ISHIHARA CHEMICAL CO., LTD.

Head Office5-26 Nishiyanagiwara-cho, Hyogo-ku, Kobe-shi, Hyogo 652-0806,<br/>JapanPhone+81-78-682-2307(Direct)Tokyo Branch2-26-11 Taito, Taito-ku, Tokyo 110-0016, JapanPhone+81-3-3832-8037(Direct)