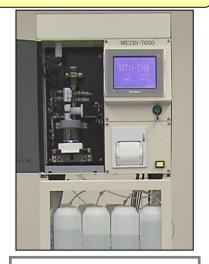

Image picture

#### ■ Specification

| Dimension / Weight                                                                                                       | W385 × H470 × D455(mm) / 30kg                                                               |
|--------------------------------------------------------------------------------------------------------------------------|---------------------------------------------------------------------------------------------|
| Dimension / Weight<br>(Footstool)                                                                                        | W465 × H930 × D425(mm) / 20kg                                                               |
| Power supply                                                                                                             | AC100V(±10%), 60/50Hz, 3P Plug+ Ground (separated ground line needed for equipped computer) |
| Power dissipation                                                                                                        | 200VA(max)                                                                                  |
| <b>Option</b> (Below is just some example for your consideration. If you have requests, please feel free to contact us.) |                                                                                             |
| Alarm                                                                                                                    | Patrol light, various signal towers.                                                        |
| DI water supply unit                                                                                                     | Automatically supplying DI water used for analysis.                                         |
| Data communication                                                                                                       | CC-Link、RS-232C、RS-485、4-20mA communication、external control, etc.                          |