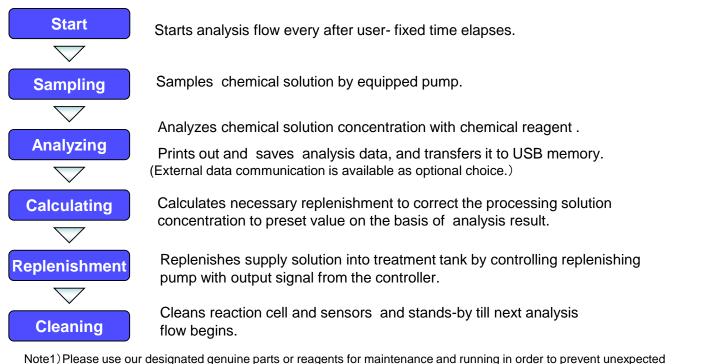

## Automatically analysis flow

troubles.

Note2) Please be notified that we may change the specification or appearance of the controller for improvement without notice.

Note3) So as to maintain analysis accuracy, we recommend periodical maintenance or adjustment by our skilled engineer. (out of warranty)