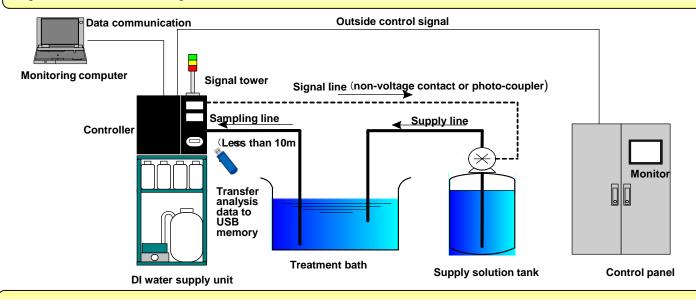

### System summary

## **Automatically analysis flow**

**Start** 

Starts analysis flow every after user-fixed time elapses.

Sampling

Samples chemical solution by equipped pump.

Analyzes chemical solution concentration with chemical reagent.

Analyzing

Prints out and saves analysis data, and transfers it to USB memory. (External data communication is available as optional choice.)

Calculating

Calculates necessary replenishment to correct the processing solution concentration to preset value on the basis of analysis result.

Replenishment

Replenishes supply solution into treatment tank by controlling replenishing pump with output signal from the controller.

Cleaning

Cleans reaction cell and sensors and stands-by till next analysis flow begins.