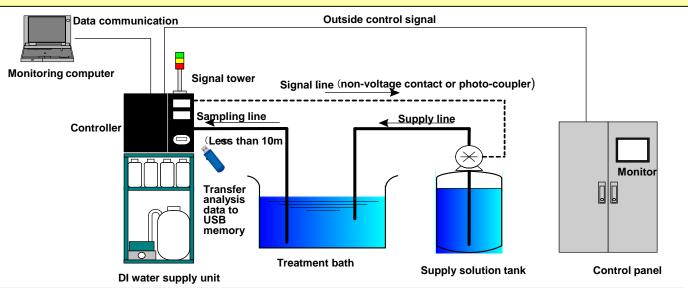

(separated ground line needed for equipped computer) |  |
| Power dissipation                                                                                                        | 200VA(max)                                                                                  |  |
| <b>Option</b> (Below is just some example for your consideration. If you have requests, please feel free to contact us.) |                                                                                             |  |

| Alarm              | Patrol light, various signal towers.                               |
|--------------------|--------------------------------------------------------------------|
| Data communication | CC-Link、RS-232C、RS-485、4-20mA communication、external control, etc. |

## System summary



## Automatically analysis flow



Note1) Please use our designated genuine parts or reagents for maintenance and running in order to prevent unexpected troubles.

Note2) Please be notified that we may change the specification or appearance of the controller for improvement without notice.

Note3) So as to maintain analysis accuracy, we recommend periodical maintenance or adjustment by our skilled engineer. (out of warranty)

#### For inquiry contact



# <sup>4</sup> ISHIHARA CHEMICAL CO., LTD.

Head Office5-26 Nishiyanagiwara-cho, Hyogo-ku, Kobe-shi, Hyogo 652-0806,<br/>JapanPhone+81-78-682-2307(Direct)Tokyo Branch2-26-11 Taito, Taito-ku, Tokyo 110-0016, JapanPhone+81-3-3832-8037(Direct)