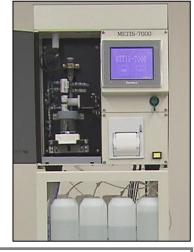

-----------------------------------------------------------------------------------------------------------------------------------------------------------------------|
| Control items/<br>analysis method | <ol> <li>HCl concentration / neutralization titration<br/>(analysis accuracy ±2.0%)</li> <li>CuCl2 concentration / absoptiometry<br/>(analysis accuracy ±2.0%)</li> </ol> |
| Replenishing                      | Controlling replenishing pump from analysis result.<br>%Replenishing system needs mutual consultation about<br>conditions at processing line.                             |
| Cycle time                        | About 20 minutes                                                                                                                                                          |



Image picture

#### Specification

| Dimension / Weight                                                                                                       | W385 × H470 × D455(mm) / 30kg                                                               |
|--------------------------------------------------------------------------------------------------------------------------|---------------------------------------------------------------------------------------------|
| Dimension / Weight<br>(Footstool)                                                                                        | W465 × H930 × D425(mm) / 20kg                                                               |
| Power supply