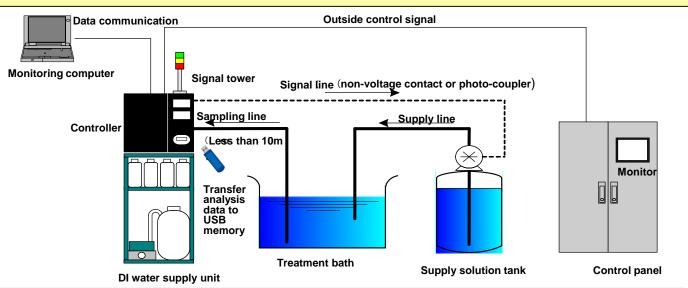

g+ Ground (separated ground line needed for equipped computer) |
| Power dissipation                                                                                                        | 200VA(max)                                                                                  |
| <b>Option</b> (Below is just some example for your consideration. If you have requests, please feel free to contact us.) |                                                                                             |

| Alarm              | Patrol light, various signal towers.                               |
|--------------------|--------------------------------------------------------------------|
| Data communication | CC-Link、RS-232C、RS-485、4-20mA communication、external control, etc. |

## System summary



#### Automatically analysis flow



Note1) Please use our designated genuine parts or reagents for maintenance and running in order to prevent unexpected troubles.

Note2) Please be notified that we may change the specification or appearance of the controller for improvement without notice.

Note3) So as to maintain analysis accuracy, we recommend periodical maintenance or adjustment by our skilled engineer. (out of warranty)

#### For inquiry contact



# ISHIHARA CHEMICAL CO., LTD.

Head Office5-26 Nishiyanagiwara-cho, Hyogo-ku, Kobe-shi, Hyogo 652-0806,<br/>JapanPhone+81-78-682-2307(Direct)Tokyo Branch2-26-11 Taito, Taito-ku, Tokyo 110-0016, JapanPhone+81-3-3832-8037(Direct)