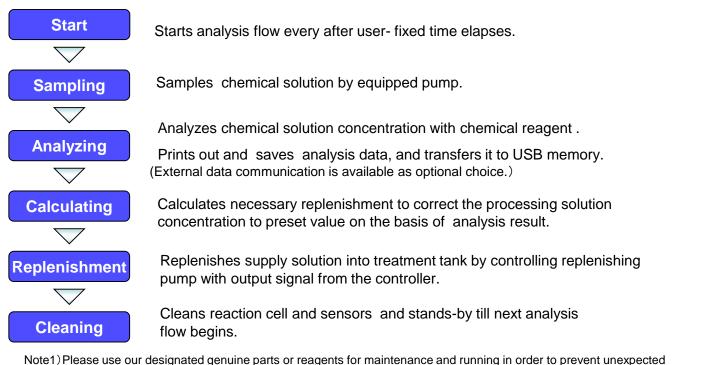

## Automatically analysis flow

troubles.

Note2) Please be notified that we may change the specification or appearance of the controller for improvement without notice.

Note3) So as to maintain analysis accuracy, we recommend periodical maintenance or adjustment by our skilled engineer. (out of warranty)