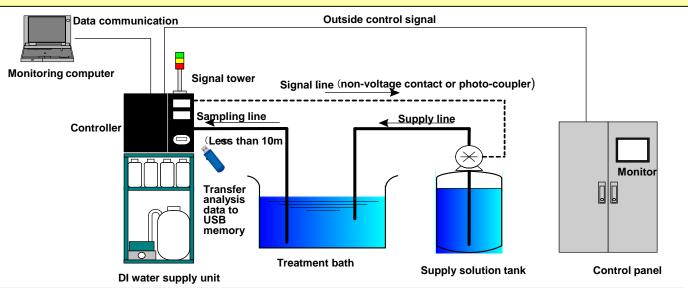

feel free to contact us.) |                                                                                             |
| Replenishing unit                                                                                                        | Replenishing pump, tank, replenishing hose, liquid level sensor, etc.                       |
| Alarm                                                                                                                    | Patrol light, various signal towers.                                                        |
| Data communication                                                                                                       | CC-Link、RS-232C、RS-485、4-20mA communication、external control, etc.                          |

## System summary



## Automatically analysis flow



troubles.

Note2) Please be notified that we may change the specification or appearance of the controller for improvement without notice.

Note3) So as to maintain analysis accuracy, we recommend periodical maintenance or adjustment by our skilled engineer. (out of warranty)

### For inquiry contact



# ISHIHARA CHEMICAL CO., LTD.

Head Office 5-26 Nishiyanagiwara-cho, Hyogo-ku, Kobe-shi, Hyogo 652-0806, Phone+81-78-682-2307(Direct) Japan 2-26-11 Taito, Taito-ku, Tokyo 110-0016, Japan Tokyo Branch

Phone+81-3-3832-8037(Direct)