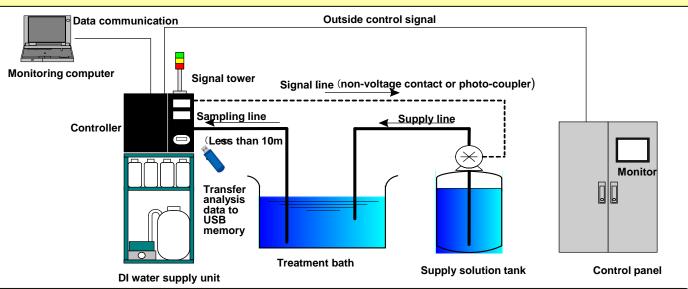

feel free to contact us.) |                                                                                             |
| Replenishing unit                                                                                                        | Replenishing pump, tank, replenishing hose, liquid level sensor, etc.                       |
| Alarm                                                                                                                    | Patrol light, various signal towers.                                                        |
| Data communication                                                                                                       | CC-Link、RS-232C、RS-485、4-20mA communication、external control, etc.                          |

## System summary



## Automatically analysis flow



Note1) Please use our designated genuine parts or reagents for maintenance and running in order to prevent unexpected troubles.

Note2) Please be notified that we may change the specification or appearance of the controller for improvement without notice.

Note3) So as to maintain analysis accuracy, we recommend periodical maintenance or adjustment by our skilled engineer. (out of warranty)

#### For inquiry contact



# ISHIHARA CHEMICAL CO., LTD.

Head Office5-26 Nishiyanagiwara-cho, Hyogo-ku, Kobe-shi, Hyogo 652-0806,<br/>JapanPhone+81-78-682-2307(Direct)Tokyo Branch2-26-11 Taito, Taito-ku, Tokyo 110-0016, JapanPhone+81-3-3832-8037(Direct)