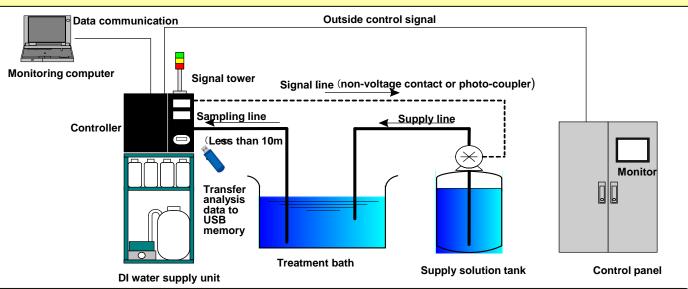

|                                                                                                    |
| Replenishing unit                                                                                                        | Replenishing pump, tank, replenishing hose, liquid level sensor, etc.                              |
| Alarm                                                                                                                    | Patrol light, various signal towers.                                                               |
| Data communication                                                                                                       | CC-Link、RS-232C、RS-485、4-20mA communication、external control, etc.                                 |

# System summary



# Automatically analysis flow



Note1) Please use our designated genuine parts or reagents for maintenance and running in order to prevent unexpected troubles.

Note2) Please be notified that we may change the specification or appearance of the controller for improvement without notice.

Note3) So as to maintain analysis accuracy, we recommend periodical maintenance or adjustment by our skilled engineer. (out of warranty)

### For inquiry contact



# ISHIHARA CHEMICAL CO., LTD.

Head Office5-26 Nishiyanagiwara-cho, Hyogo-ku, Kobe-shi, Hyogo 652-0806,<br/>JapanPhone+81-78-682-2307(Direct)Tokyo Branch2-26-11 Taito, Taito-ku, Tokyo 110-0016, JapanPhone+81-3-3832-8037(Direct)