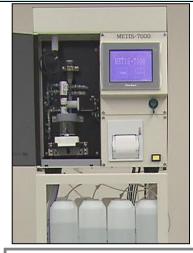

lysis and replenishment.

## Specification

#### Function

| Control items/<br>analysis method | Palladium concentration / absorptiometry<br>(analysis accuracy ±2.0%)<br>%can analyze Cu concentration( at advisory level) on user's<br>request. |
|-----------------------------------|--------------------------------------------------------------------------------------------------------------------------------------------------|
| Replenishing                      | Controlling replenishing pump from analysis result.<br>%Replenishing system needs mutual consultation about<br>conditions at processing line.    |
| Cycle time                        | About 10-30 minutes                                                                                                                              |



#### Image picture

#### Specification

| Dimension / Weight                                                                                                       | W385 × H470 × D455(mm) / 30kg                                                                      |
|--------------------------------------------------------------------------------------------------------------------------|----------------------------------------------------------------------------------------------------|
| Dimension / Weight<br>(Footstool)                                                                                        | W465 × H930 × D425(mm) / 15kg                                                                      |
| Power supply