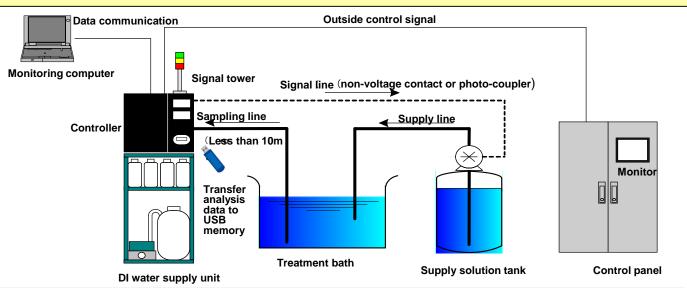

for your consideration. If you have requests, please feel free to contact us.) |                                                                       |  |  |  |
| Replenishing unit                                                                                                        | Replenishing pump, tank, replenishing hose, liquid level sensor, etc. |  |  |  |
| Alarm                                                                                                                    | Patrol light, various signal towers.                                  |  |  |  |
| Data communication                                                                                                       | CC-Link、RS-232C、RS-485、4-20mA communication、external control, etc.    |  |  |  |

# System summary



## Automatically analysis flow



Note1) Please use our designated genuine parts or reagents for maintenance and running in order to prevent unexpected troubles.

Note2) Please be notified that we may change the specification or appearance of the controller for improvement without notice.

Note3) So as to maintain analysis accuracy, we recommend periodical maintenance or adjustment by our skilled engineer. (out of warranty)

### For inquiry contact



# ISHIHARA CHEMICAL CO., LTD.

| Head Office  | 5-26 Nishiyanagiwara-cho, Hyogo-ku, Kobe-shi, Hyogo 652-0806, | Phone+81-78-682-2307(Direct) |
|--------------|---------------------------------------------------------------|------------------------------|
|              | Japan                                                         |