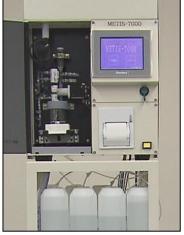

--------------------------------------------------|--|
| Control items/<br>analysis method | <ol> <li>pH value / glass electrode method</li> <li>Au concentration / precipitation titration method<br/>(analysis accuracy ±2.0%)</li> </ol> |  |
| Replenishing                      | Controlling replenishing pump from analysis result.<br>%Replenishing system needs mutual consultation about<br>conditions at processing line.  |  |
| Cycle time                        | About 20 minutes                                                                                                                               |  |
|                                   |                                                                                                                                                |  |



#### Image picture

#### Specification

| Dimension / Weight                                                                                                       | W385 × H470 × D455(mm) / 30kg                                         |  |  |  |
|--------------------------------------------------------------------------------------------------------------------------|-----------------------------------------------------------------------|--|--|--|
| Dimension / Weight<br>(Footstool)                                                                                        | W465 × H930 × D425(mm) / 20kg                                         |  |  |  |
| Power supply                                                                                                             |