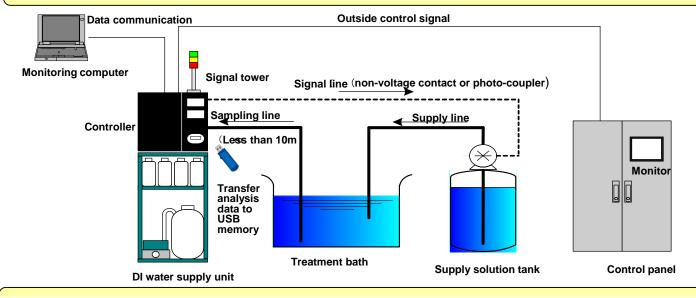

## System summary

## **Automatically analysis flow**

**Start** 

Starts analysis flow every after user-fixed time elapses.

Sampling

Samples chemical solution by equipped pump.

 $\bigvee$ 

Analyzes chemical solution concentration with chemical reagent.

Analyzing

Prints out and saves analysis data, and transfers it to USB memory. (External data communication is available as optional choice.)

Calculating

Calculates necessary replenishment to correct the processing solution concentration to preset value on the basis of analysis result.

Replenishment

Replenishes supply solution into treatment tank by controlling replenishing pump with output signal from the controller.

Cleaning

Cleans reaction cell and sensors and stands-by till next analysis flow begins.